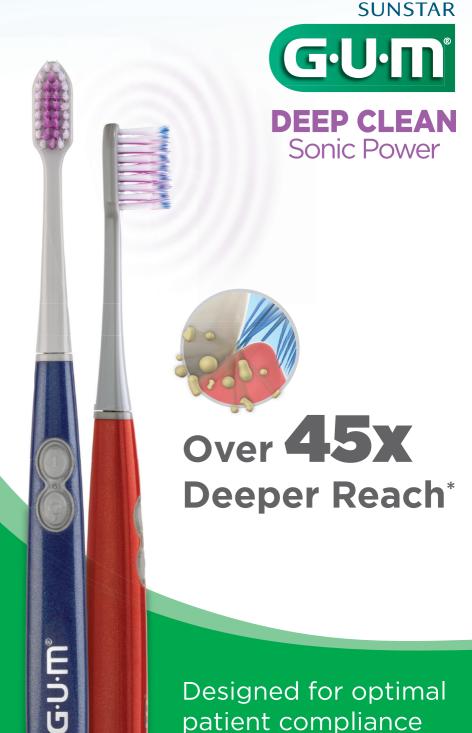

#### **GUM® DEEP CLEAN Sonic Power**

Provides a solution to help maintain healthy teeth and gums. This new brush, with ultra-tapered bristles, offers superior efficacy with between teeth and below gumline access.<sup>1</sup>

### An affordable option for your patients

Robotic testing shows how GUM® DEEP CLEAN Sonic Power ultra-tapered bristles reach deeper between teeth and below the gumline than other electric toothbrushes.