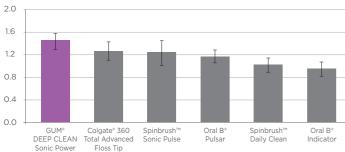

#### **Interproximal Access Efficacy (cm)**

### An affordable option for your patients

Robotic testing shows how GUM® DEEP CLEAN Sonic Power ultra-tapered bristles reach deeper between teeth and below the gumline than other electric toothbrushes.