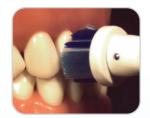

#### **Subgingival Access Efficacy (mm)**

### An affordable option for your patients

Robotic testing shows how GUM® DEEP CLEAN Sonic Power ultra-tapered bristles reach deeper between teeth and below the gumline than other electric toothbrushes.