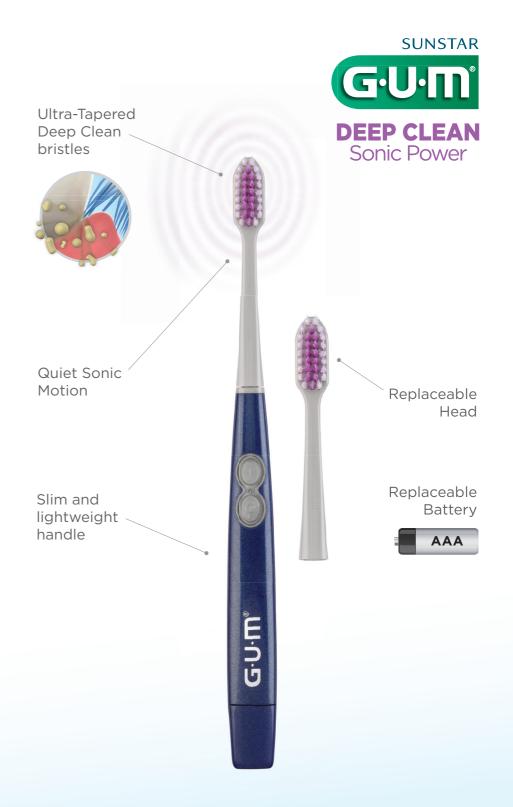

#### **GUM® DEEP CLEAN Sonic Power**

Provides a solution to help maintain healthy teeth and gums. This new brush, with ultra-tapered bristles, offers superior efficacy with between teeth and below gumline access.<sup>1</sup>