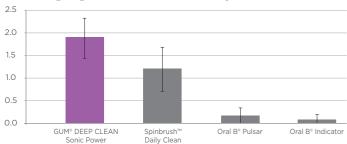

#### **Subgingival Access Efficacy (mm)**

### An affordable option for your patients

Robotic testing shows how GUM® DEEP CLEAN Sonic Power ultra-tapered bristles reach deeper between teeth and below the gumline than other electric toothbrushes.